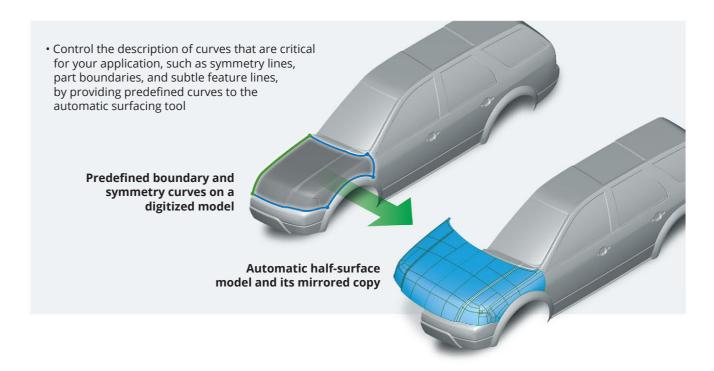

## Get CAD-friendly surface models from automatic surfacing technology

With a single click, automatically turn your 3D scans into high-quality surface models directly usable in your preferred downstream applications, including FEA and mechanical simulation, machining, and CAD design, thanks to our revolutionary surface modelling approach:

- Model a polygonal surface by automating the creation of characteristic curves and surface patches and fitting a continuous network of NURBS surfaces
- Create editable models suitable for CAD design and simulation applications by automatically bounding surface patches with continuous curves that naturally describe the part's characteristics
- Produce lighter models with better fitting accuracy and patch continuity for downstream applications by automatically adapting the patch size and aspect ratio to the part's surface curvature